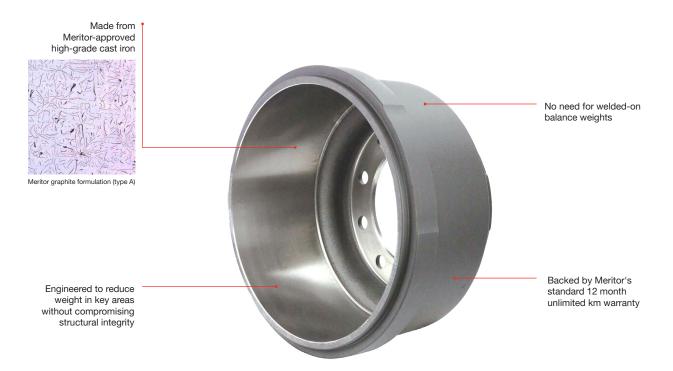

## PERFORMANCE ADVANTAGES

- · Designed, tested and approved by Meritor for economical, lasting performance in all applications
- Engineered for optimal weight at 46.9 kgs for maximum heat absorption and dissipation
- Durability superior to that of competitive economical brake drums thanks to enhanced alloy blending, for increased strength and performance
- Covered by Meritor's 1 Year Warranty for peace of mind

## FEATURES AND BENEFITS:

- High quality cast iron alloy to enhance heat dissipation means longer friction life and improved drum durability
- Lightweight solution means reduced fuel consumption and cost savings
- Premium machine balanced for superior ride and handling
- Designed for both truck and trailer applications and compatible with popular wheel-end configurations